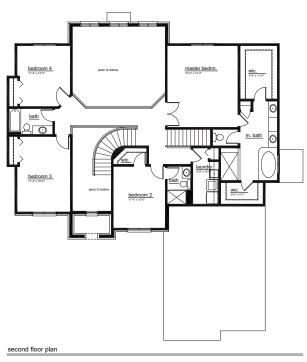

## **PREMIUM ELEVATION**TOTAL SQUARE FOOTAGE 3,616

This depiction represents an artist's conception of the elevation and floor plan and is not intended to be an exact representation or show specific detailing. Plans remain subject to change without notice. Drawings are not to scale. All measurements shown are approximate and not necessarily to scale. Location, size and construction of doors, windows, wall, fireplace and any other items depicted may vary depending on elevation preference or choice of options and are subject to change without notice. Some options and elevations shown may not be available in every community: see Sales Manager for details. Due to normal construction tolerances, the room sizes may vary slightly. The Builder may change home design, materials, features and methods of construction without prior notice. Model homes may contain some option features not available through the Builder.