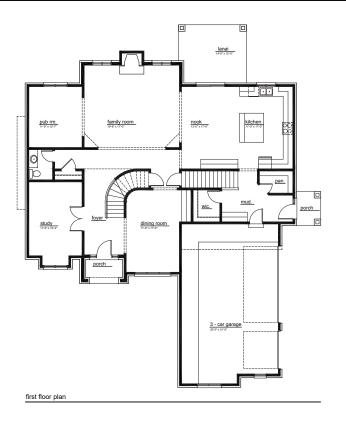

## **PREMIUM ELEVATION**TOTAL SQUARE FOOTAGE 3,616

This depiction represents an artist's conception of the elevation and floor plan and is not intended to be an exact representation or show specific detailing. Plans remain subject to change without notice. Drawings are not to scale. All measurements shown are approximate and not necessarily to scale. Location, size and construction of doors, windows, wall, fireplace and any other items depicted may vary depending on elevation preference or choice of options and are subject to change without notice. Some options and elevations shown may not be available in every community: see Sales Manager for details. Due to normal construction tolerances, the room sizes may vary slightly. The Builder may change home design, materials, features and methods of construction without prior notice. Model homes may contain some option features not available through the Builder.